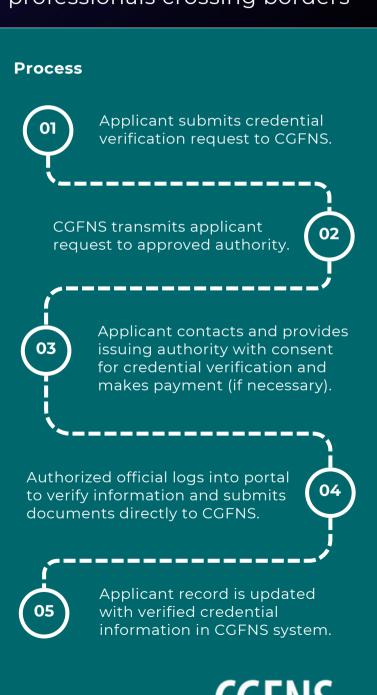

### What is the Credential Transfer Portal?

It is a web portal for schools, regulatory authorities, and other organizations to provide and certify credentials and related information electronically to CGFNS – thereby eliminating the need to convey paper documents.